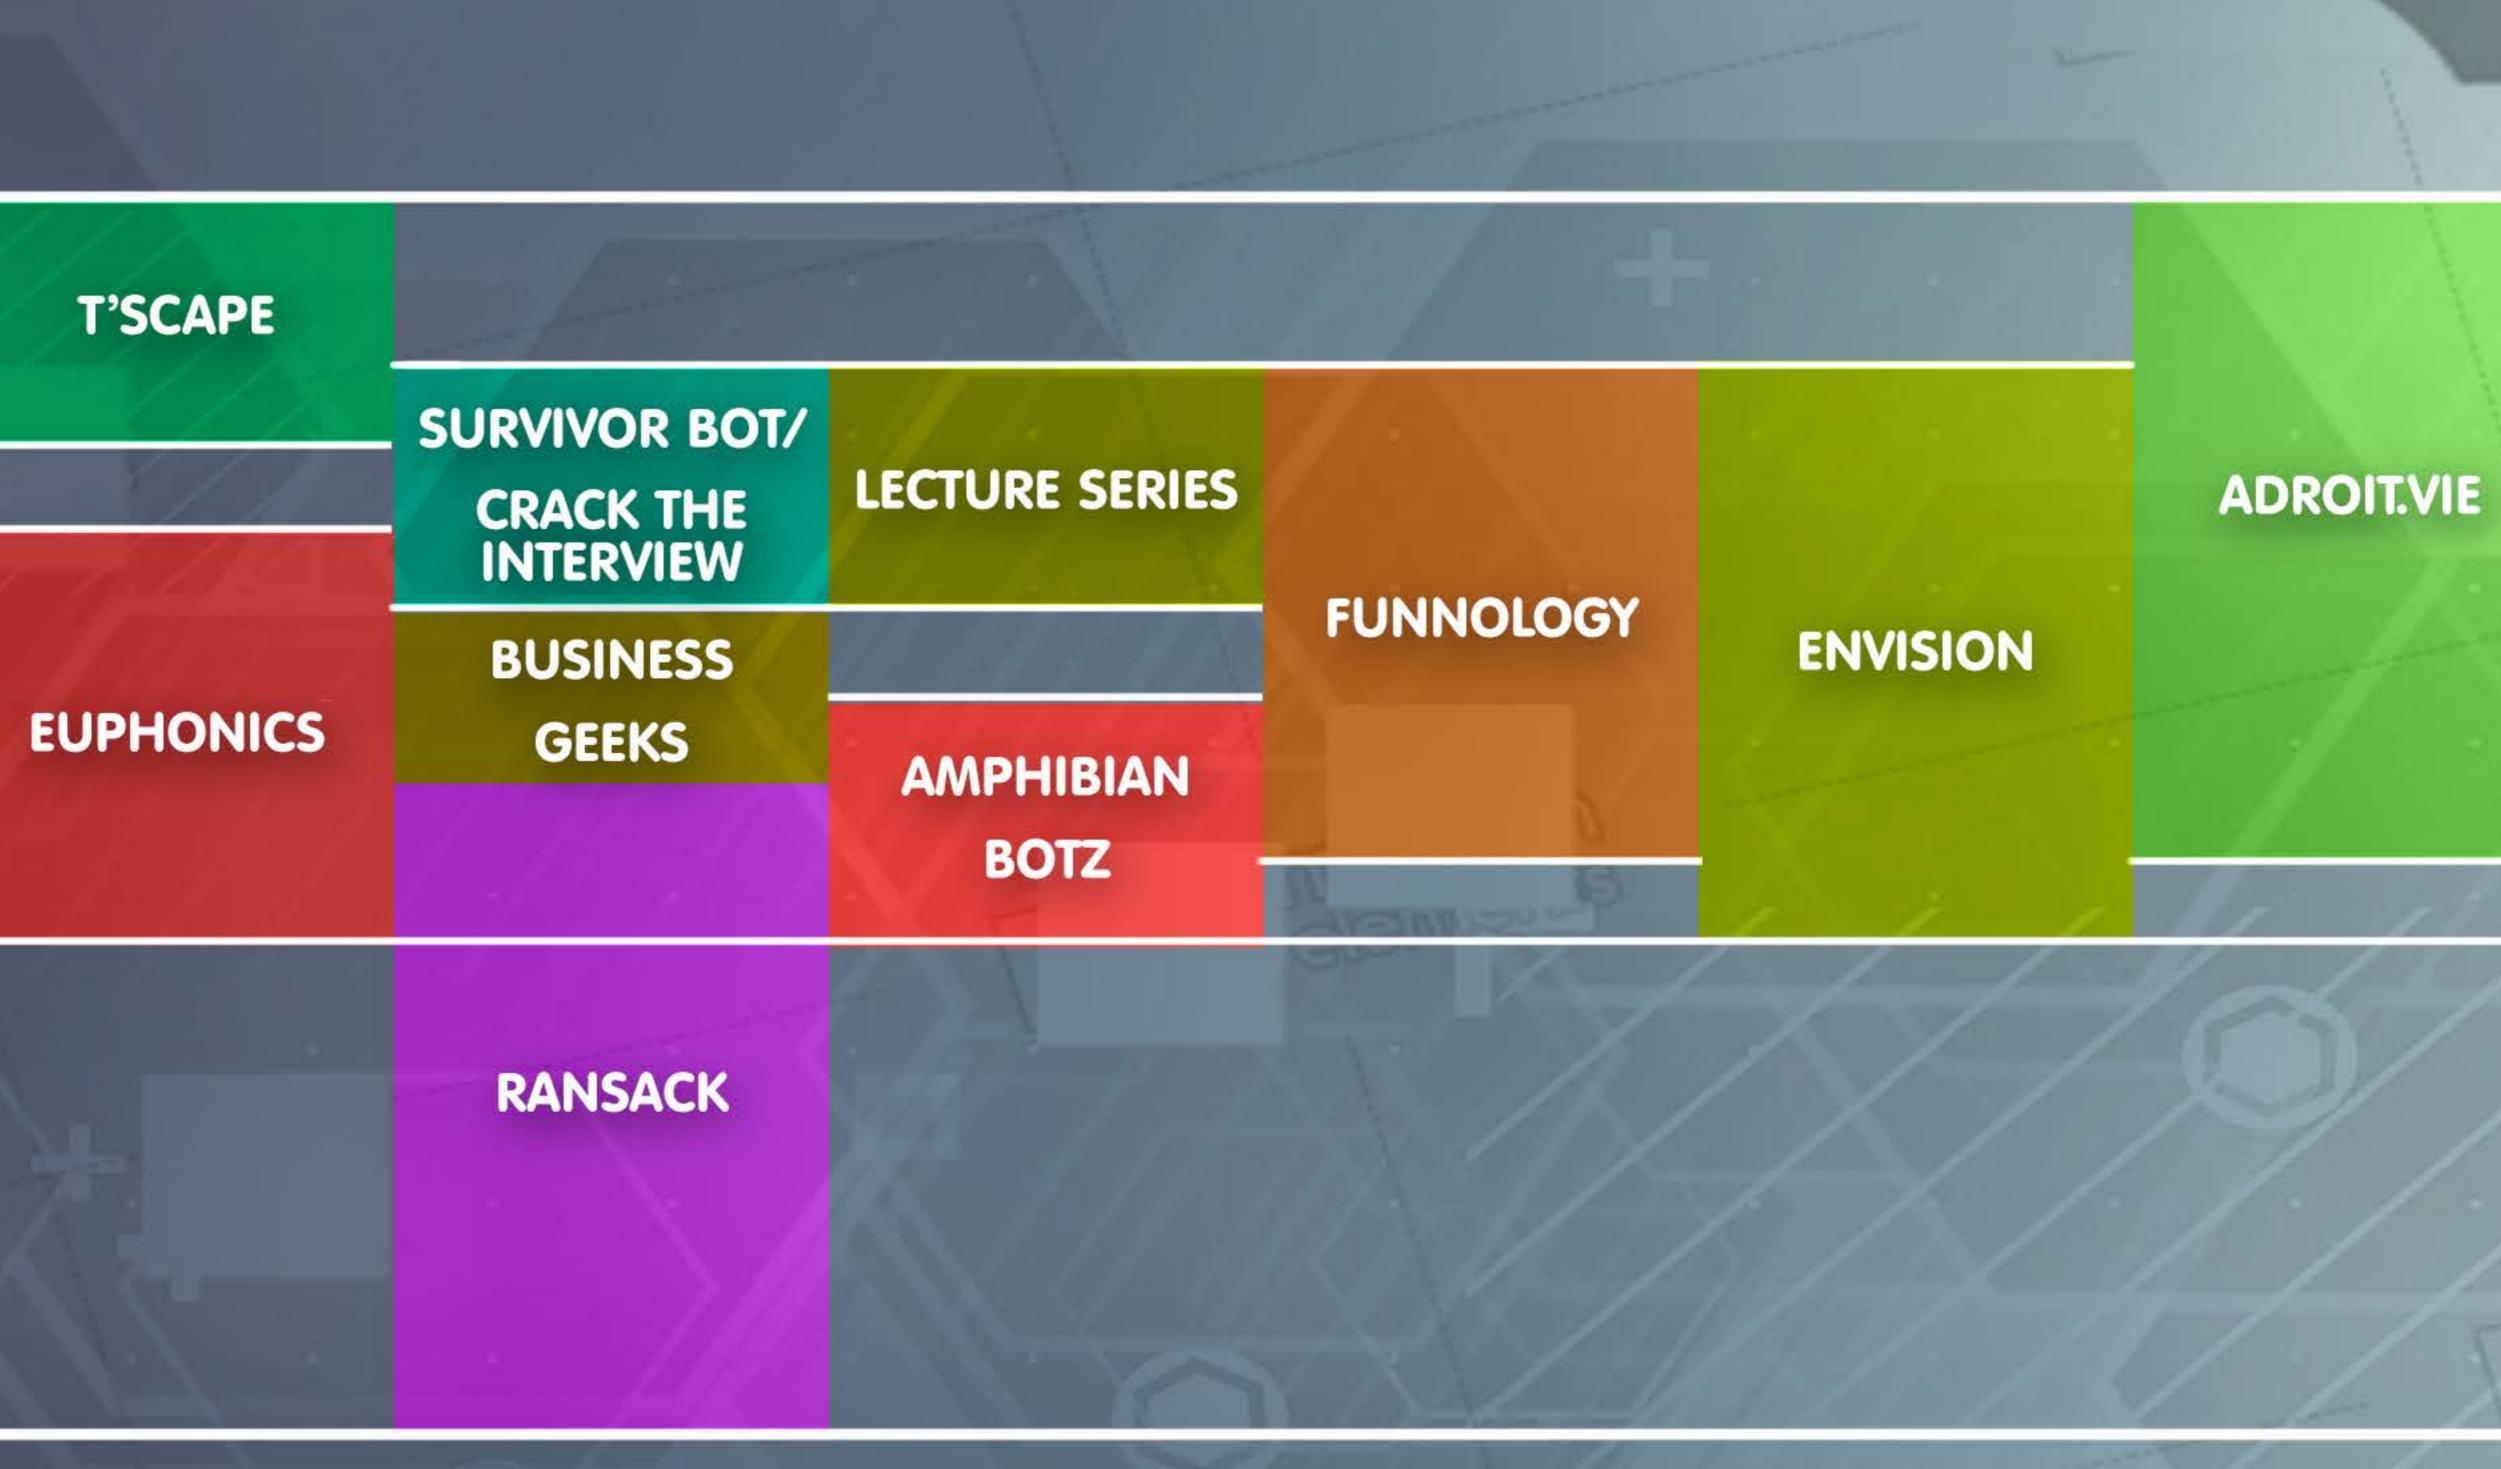

## DAY 2 SCHEDULE

| 09:00 am |                         |            |          |                    |                 |
|----------|-------------------------|------------|----------|--------------------|-----------------|
| 10:00 am | <b>BUGS &amp; BYTES</b> | SCI-RAFFLE | CANVAS   |                    |                 |
| 11:00 am |                         | 1/1/2      |          | CUBICON/           | LECTURE SERIES/ |
| 12:00 pm |                         |            |          | PHOTOGRAPHY        | CINEVISION/     |
| 01:00 pm | LOGO                    | ELUCATION  |          | CONTEST            |                 |
| 02:00 pm | DESIGNING               | ELOCATION  |          | ICONSTRUCT         | T INQUIZON      |
| 03:00 pm |                         |            | CULTURAL |                    |                 |
| 04:00 pm |                         |            | EXCHANGE | RANSACK            |                 |
| 05:00 pm |                         |            |          | FINALS             |                 |
| 06:00 pm |                         |            |          |                    | KALLISTEIA      |
| 07:00 pm |                         |            |          |                    |                 |
| 08:00 pm |                         |            |          |                    |                 |
| 09:00 pm |                         |            |          | <b>GUEST BANDS</b> |                 |
| 10:00 pm |                         |            |          |                    |                 |
| 11:00 pm |                         |            |          |                    |                 |